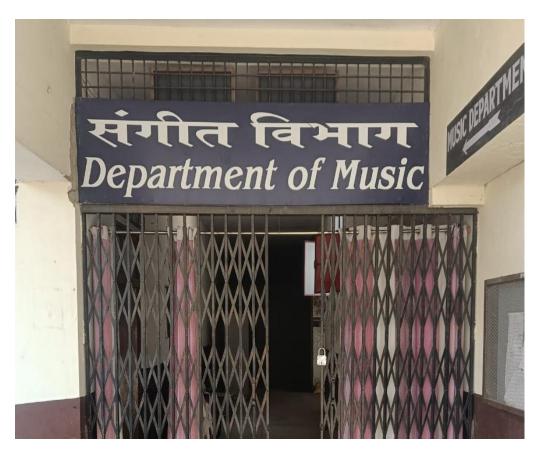

#### COLLEGE INFRASTRUCTURE



GREEN CAMPUS













PARKING FOR STUDENTS AND FACULTY



PATH FOR DISABLE PERSON



OPEN STAGE WITH GROUND

## CHEMISTRY









# PHYSICS









## BOTANY





# ZOOLOGY















### MUSIC







AUDIO VISIUAL LAB



#### HOME SCIENCE



GPS Map Camera

Kotdwar, Uttarakhand, India QG5C+23Q, Kotdwar, Uttarakhand 246149, India Lat 29.757658° Long 78.520184° 18/11/22 01:15 PM GMT +05:30

Google





#### **GEOGRAPHY**











## B. Ed. GOVT. & SELF FINANCE













BIOTECHNOLOGY DEPARTMENT





















# SEMINAR HALL FOR MULTIPURPOSE USE







IQAC OFFICE



NSS OFFICE



IGNOU OFFICE



NCC AREA







### UOU OFFICE





# UNDER CONSTRUCTION MULTIPURPOSE HALL BY RUSA

### LIBRARY



















SENITATION FACILITY FOR FACULTY AND STUDENTS



SENITATION FACILITY FOR DISABLE PERSON