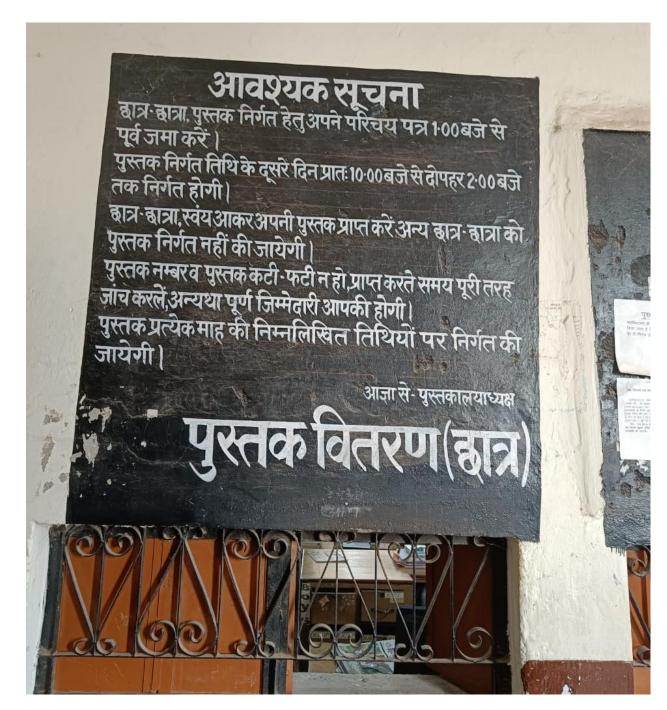

### LIBRARY

SENITATION FACILITY FOR FACULTY AND STUDENTS

SENITATION FACILITY FOR DISABLE PERSON