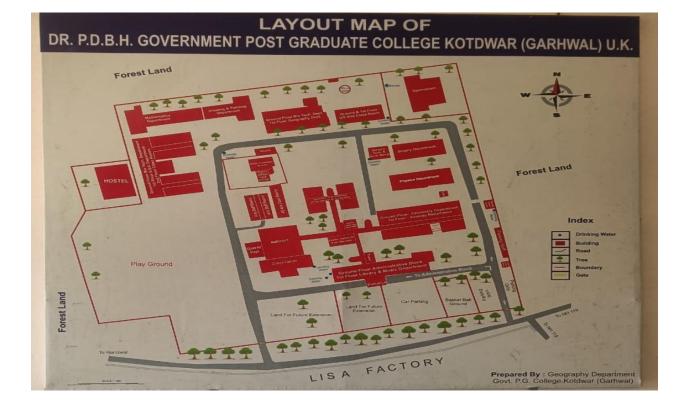

#### COLLEGE INFRASTRUCTURE



GREEN CAMPUS













PARKING FOR STUDENTS AND FACULTY



PATH FOR DISABLE PERSON



OPEN STAGE WITH GROUND

## CHEMISTRY









# PHYSICS









## BOTANY





# ZOOLOGY















### MUSIC







AUDIO VISIUAL LAB



#### HOME SCIENCE



GPS Map Camera

Kotdwar, Uttarakhand, India QG5C+23Q, Kotdwar, Uttarakhand 246149, India Lat 29.757658° Long 78.520184° 18/11/22 01:15 PM GMT +05:30

Google





#### **GEOGRAPHY**











## B. Ed. GOVT. & SELF FINANCE













BIOTECHNOLOGY DEPARTMENT





















# SEMINAR HALL FOR MULTIPURPOSE USE







IQAC OFFICE



NSS OFFICE



IGNOU OFFICE



NCC AREA







### UOU OFFICE





# UNDER CONSTRUCTION MULTIPURPOSE HALL BY RUSA

### LIBRARY



















SENITATION FACILITY FOR FACULTY AND STUDENTS



SENITATION FACILITY FOR DISA