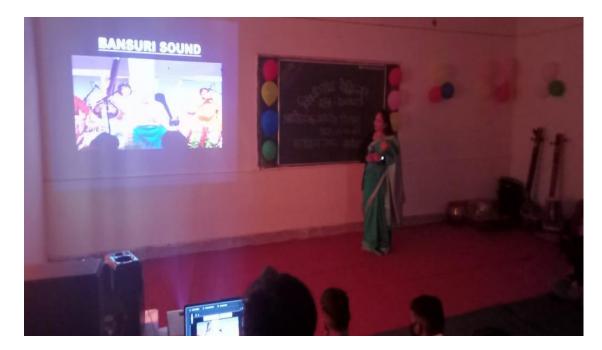

#### COLLEGE INFRASTRUCTURE



GREEN CAMPUS













PARKING FOR STUDENTS AND FACULTY



PATH FOR DISABLE PERSON



OPEN STAGE WITH GROUND

## CHEMISTRY









# PHYSICS









## BOTANY





# ZOOLOGY















### MUSIC







AUDIO VISIUAL LAB



#### HOME SCIENCE



GPS Map Camera

Kotdwar, Uttarakhand, India QG5C+23Q, Kotdwar, Uttarakhand 246149, India Lat 29.757658° Long 78.520184° 18/11/22 01:15 PM GMT +05:30

Google





#### **GEOGRAPHY**











## B. Ed. GOVT. & SELF FINANCE













BIOTECHNOLOGY DEPARTMENT





















# SEMINAR HALL FOR MULTIPURPOSE USE







IQAC OFFICE



NSS OFFICE



IGNOU OFFICE



NCC AREA







### UOU OFFICE





# UNDER CONSTRUCTION MULTIPURPOSE HALL BY RUSA

### LIBRARY



















SENITATION FACILITY FOR FACULTY AND STUDENTS



SENITATION FACILITY FOR DISABLE PERSON