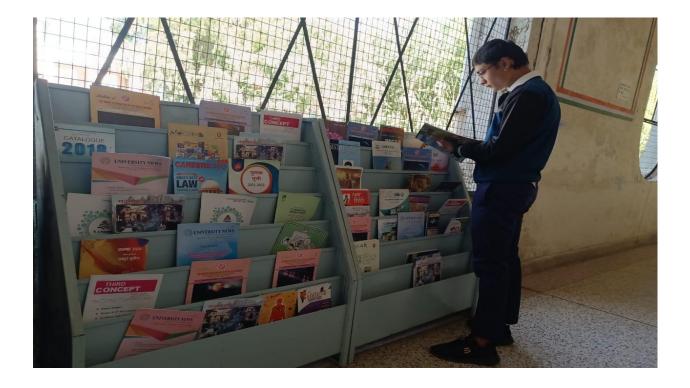

### LIBRARY

SENITATION FACILITY FOR FACULTY AND STUDENTS

SENITATION FACILITY FOR DISABLE PERSON