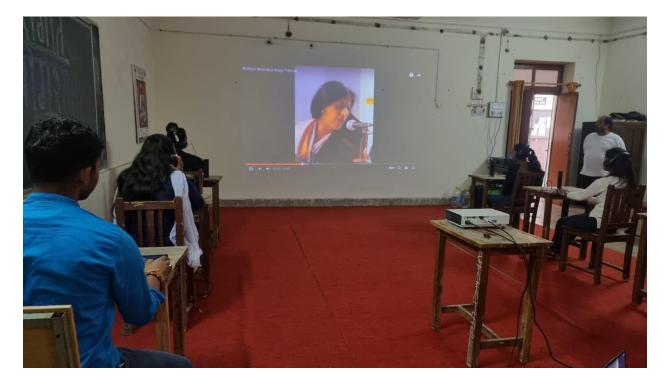

#### COLLEGE INFRASTRUCTURE



GREEN CAMPUS













PARKING FOR STUDENTS AND FACULTY



PATH FOR DISABLE PERSON



OPEN STAGE WITH GROUND

## CHEMISTRY









# PHYSICS









## BOTANY





# ZOOLOGY















### MUSIC







AUDIO VISIUAL LAB



#### HOME SCIENCE



GPS Map Camera

Kotdwar, Uttarakhand, India QG5C+23Q, Kotdwar, Uttarakhand 246149, India Lat 29.757658° Long 78.520184° 18/11/22 01:15 PM GMT +05:30

Google





#### **GEOGRAPHY**











## B. Ed. GOVT. & SELF FINANCE













BIOTECHNOLOGY DEPARTMENT





















# SEMINAR HALL FOR MULTIPURPOSE USE







IQAC OFFICE



NSS OFFICE



IGNOU OFFICE



NCC AREA







### UOU OFFICE





# UNDER CONSTRUCTION MULTIPURPOSE HALL BY RUSA

### LIBRARY



















SENITATION FACILITY FOR FACULTY AND STUDENTS



SENITATION FACILITY FOR DISABLE PERSON