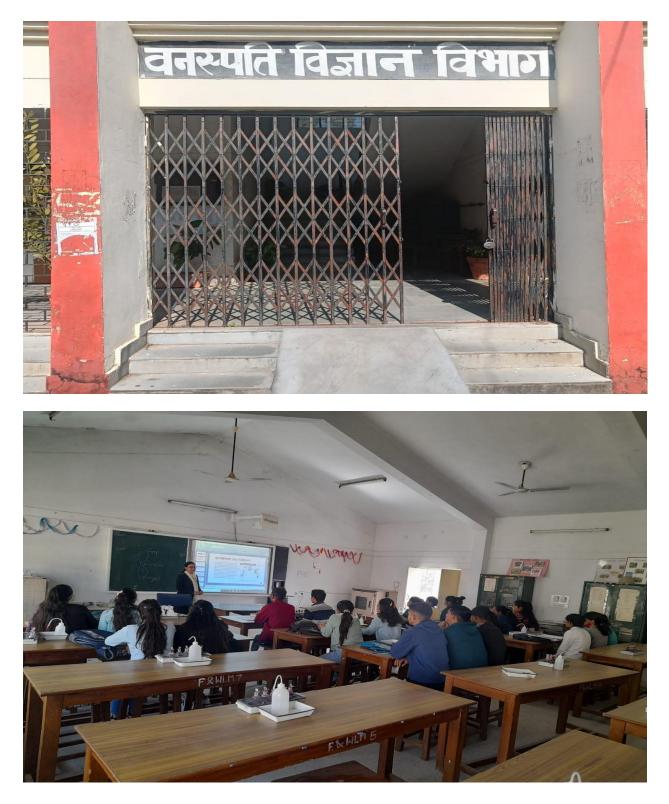

#### COLLEGE INFRASTRUCTURE



GREEN CAMPUS













PARKING FOR STUDENTS AND FACULTY



PATH FOR DISABLE PERSON



OPEN STAGE WITH GROUND

## CHEMISTRY









# PHYSICS









## BOTANY





# ZOOLOGY















### MUSIC







AUDIO VISIUAL LAB



#### HOME SCIENCE



GPS Map Camera

Kotdwar, Uttarakhand, India QG5C+23Q, Kotdwar, Uttarakhand 246149, India Lat 29.757658° Long 78.520184° 18/11/22 01:15 PM GMT +05:30

Google





#### **GEOGRAPHY**











## B. Ed. GOVT. & SELF FINANCE













BIOTECHNOLOGY DEPARTMENT





















# SEMINAR HALL FOR MULTIPURPOSE USE







IQAC OFFICE



NSS OFFICE



IGNOU OFFICE



NCC AREA







### UOU OFFICE





# UNDER CONSTRUCTION MULTIPURPOSE HALL BY RUSA

### LIBRARY



















SENITATION FACILITY FOR FACULTY AND STUDENTS



SENITATION FACILITY FOR DISABLE PERSON