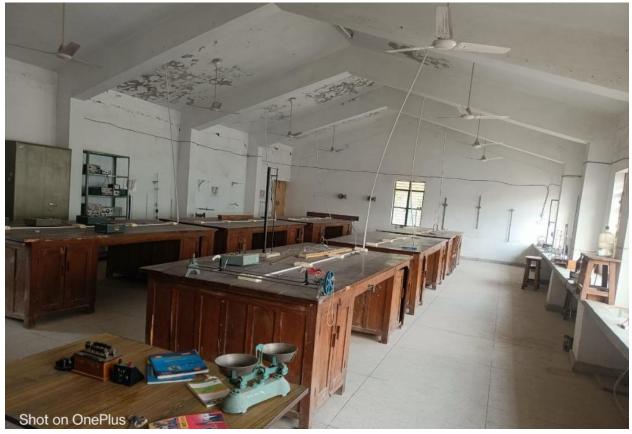

#### COLLEGE INFRASTRUCTURE



GREEN CAMPUS













PARKING FOR STUDENTS AND FACULTY



PATH FOR DISABLE PERSON



OPEN STAGE WITH GROUND

## CHEMISTRY









# PHYSICS









## BOTANY





# ZOOLOGY















### MUSIC







AUDIO VISIUAL LAB



#### HOME SCIENCE



GPS Map Camera

Kotdwar, Uttarakhand, India QG5C+23Q, Kotdwar, Uttarakhand 246149, India Lat 29.757658° Long 78.520184° 18/11/22 01:15 PM GMT +05:30

Google





#### **GEOGRAPHY**











## B. Ed. GOVT. & SELF FINANCE













BIOTECHNOLOGY DEPARTMENT





















# SEMINAR HALL FOR MULTIPURPOSE USE







IQAC OFFICE



NSS OFFICE



IGNOU OFFICE



NCC AREA







### UOU OFFICE





# UNDER CONSTRUCTION MULTIPURPOSE HALL BY RUSA

### LIBRARY



















SENITATION FACILITY FOR FACULTY AND STUDENTS



SENITATION FACILITY FOR DISABLE PERSON