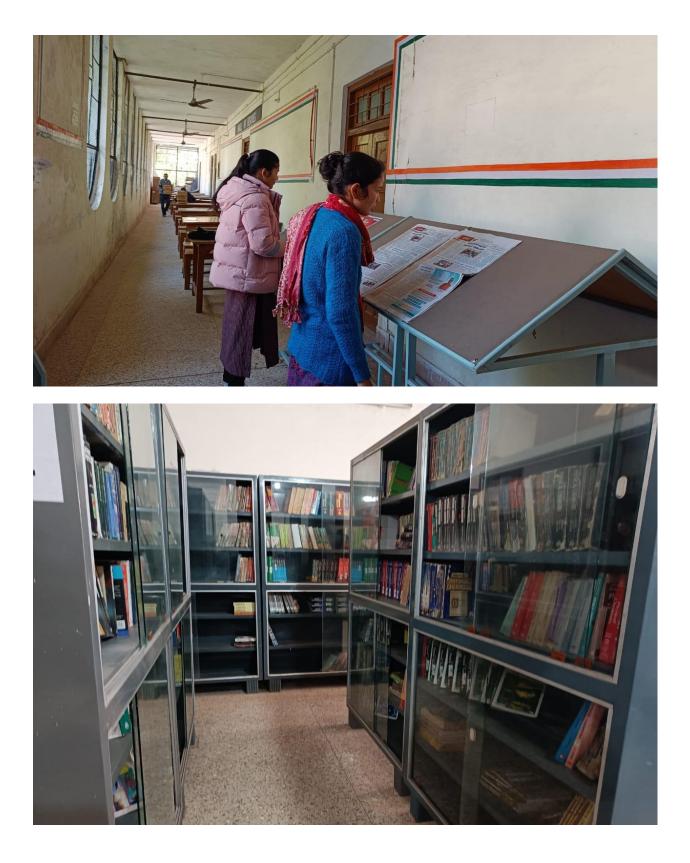

### LIBRARY

SENITATION FACILITY FOR FACULTY AND STUDENTS

SENITATION FACILITY FOR DISABLE PERSON